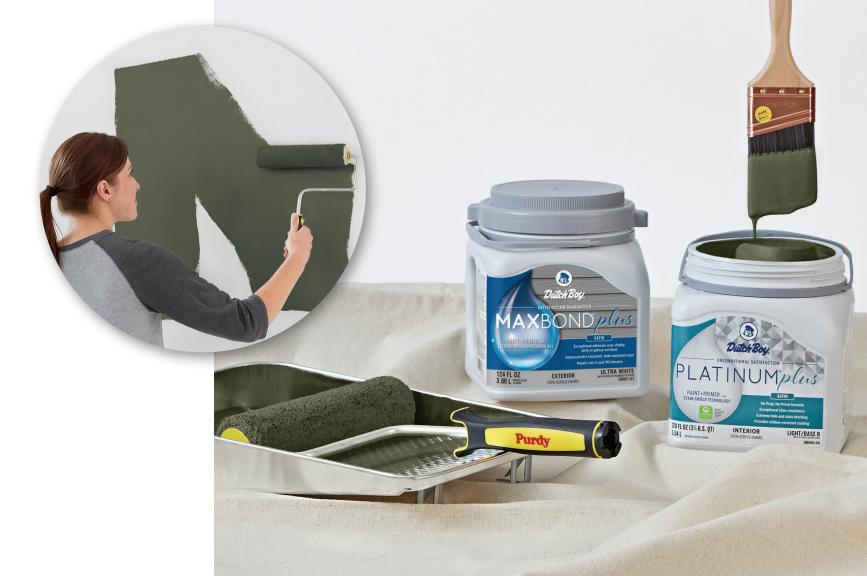

### 1 EYE-CATCHING COAT. 3 EASY STEPS. A FRESH NEW LOOK!

Paint confidently with the proven one-coat coverage of Premium Dutch Boy<sup>®</sup> paint, trusted professional Purdy<sup>®</sup> tools and our helpful tips.

Scan here or visit dutchboy.com/one-coat-paint-application to explore the 3 simple steps to complete one-coat confidence!