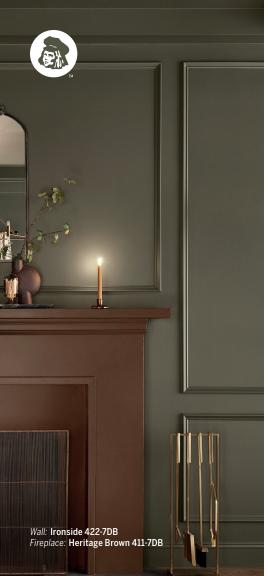

#### Color of the Year

Ironside 422-7DB

Vall & Ceiling: Whale's Tail 430-6DB Window Trim: Ironside 422-7DB Wightstand: Antique White 011W Bedframe inspired by: Heritage Brown 411-7DB