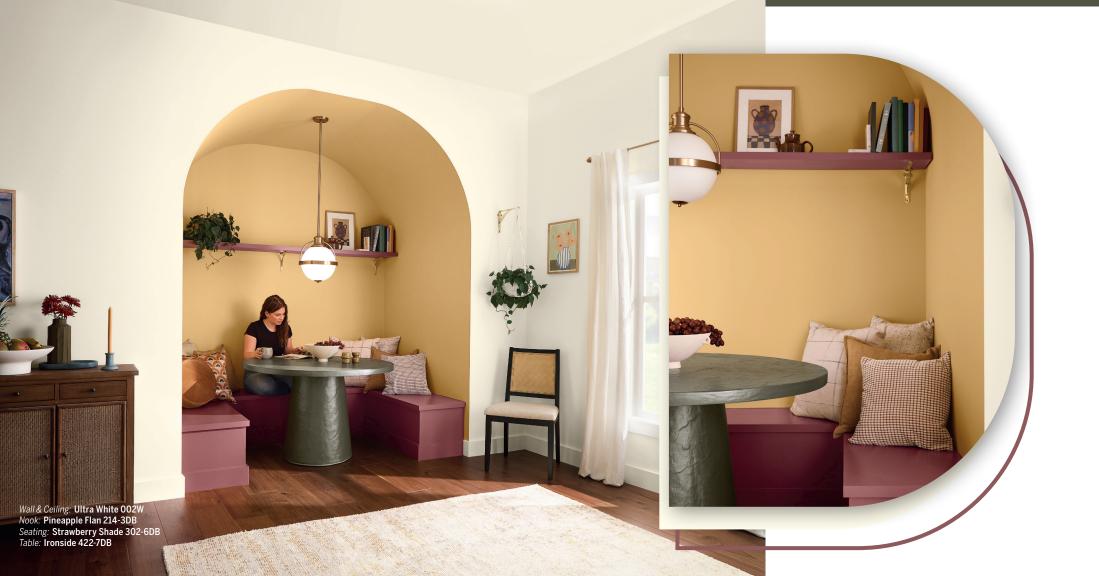

Color of the Year

Tevery color in the Retreat palette is available with the proven one-coat coverage of premium Dutch Boy\* paint.

Wall: Wild Orange 310-4DB Window Trim & Wall Trim: Ironside 422-7DB Bookcase Inset: Antiquated Olive 424-6DB Ceiling & Bookcase: Sanded Grout 412-4DB