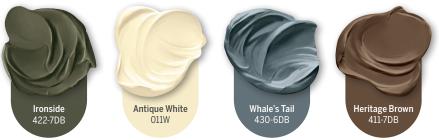

### Create a lush backdrop FOR LIFE.

Ironside is a deep olive green with black undertones offering rich, dimensional color. Soothing and reassuring, Ironside is the perfect backdrop to showcase furniture, art and accessories for an allover sense of sophisticated comfort. See how Ironside brings color inspiration to three curated palettes.

#### Color of the Year

Ironside 422-7DB

Vall & Ceiling: Whale's Tail 430-6DB Window Trim: Ironside 422-7DB Wightstand: Antique White 011W Bedframe inspired by: Heritage Brown 411-7DB