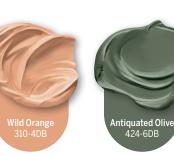

Color of the Year

Tevery color in the Retreat palette is available with the proven one-coat coverage of premium Dutch Boy\* paint.

Wall: Wild Orange 310-4DB Window Trim & Wall Trim: Ironside 422-7DB Bookcase Inset: Antiquated Olive 424-6DB Ceiling & Bookcase: Sanded Grout 412-4DB