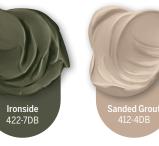

### Create a lush backdrop FOR LIFE.

Ironside is a deep olive green with black undertones offering rich, dimensional color. Soothing and reassuring, Ironside is the perfect backdrop to showcase furniture, art and accessories for an allover sense of sophisticated comfort. See how Ironside brings color inspiration to three curated palettes.

#### Color of the Year

Ironside 422-7DB

Vall & Ceiling: Whale's Tail 430-6DB Window Trim: Ironside 422-7DB Wightstand: Antique White 011W Bedframe inspired by: Heritage Brown 411-7DB