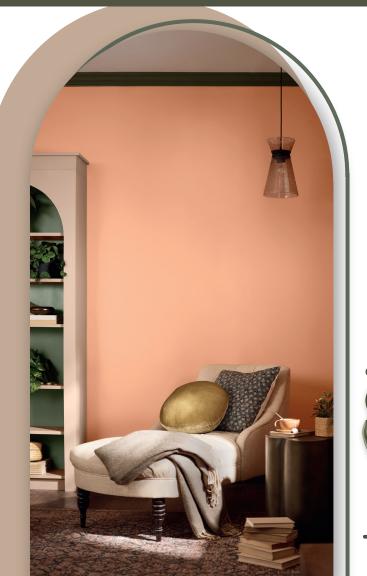

Color of the Year

Tevery color in the Retreat palette is available with the proven one-coat coverage of premium Dutch Boy\* paint.

Wall: Wild Orange 310-4DB Window Trim & Wall Trim: Ironside 422-7DB Bookcase Inset: Antiquated Olive 424-6DB Ceiling & Bookcase: Sanded Grout 412-4DB