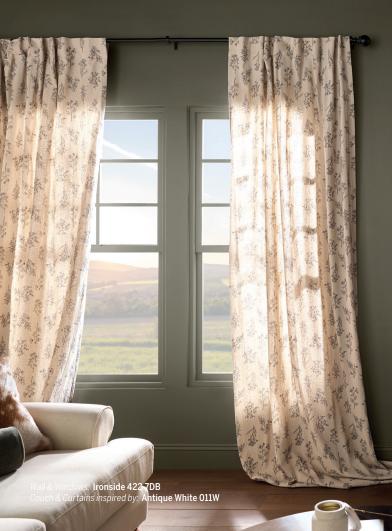

#### FRONT & BACK COVER

Wall: Ironside 422-7DB Throw blanket Couch inspired pired by: Whale's Tail 430-6DB Antique White 011W