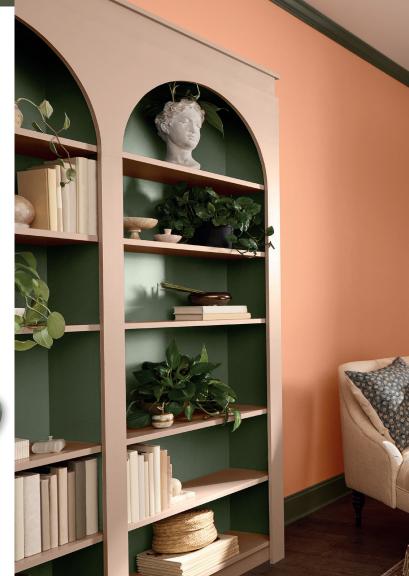

Color of the Year

Tevery color in the Retreat palette is available with the proven one-coat coverage of premium Dutch Boy\* paint.

Wall: Wild Orange 310-4DB Window Trim & Wall Trim: Ironside 422-7DB Bookcase Inset: Antiquated Olive 424-6DB Ceiling & Bookcase: Sanded Grout 412-4DB