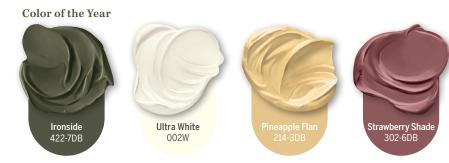

Express your artistic side with a palette that combines traditional shades in a bright new way. The warm, optimistic shades of Inspire encourage you to create rooms that reflect your individuality.

Tevery color in the Inspire palette is available with the proven one-coat coverage of premium Dutch Boy" paint.