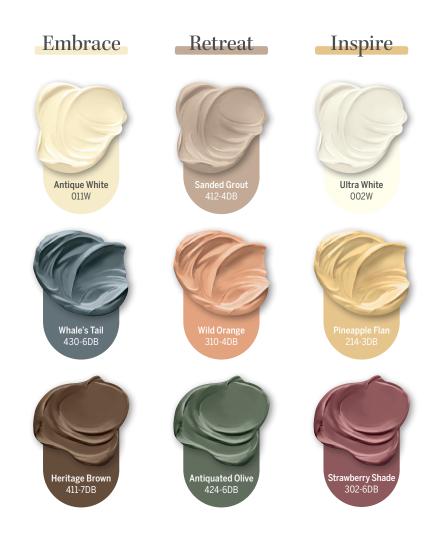

## Embrace

Dreaming of a space to relax and unwind in? Then choose colors that hug you like a blanket and let your mind rest and recharge. The warm white and deep neutrals of Embrace offer a reinvented sense of history.

Color of the Year

Every color in the Embrace palette is available with the proven one-coat coverage of premium Dutch Boy' paint.

Time spent at home is the new luxury. Retreat helps you create a place of sanctuary where you can pause and live in the moment. Earthy accent colors spice up the space to encourage dreamy relaxation.

Color of the Year

Tevery color in the Retreat palette is available with the proven one-coat coverage of premium Dutch Boy\* paint.

Wall: Wild Orange 310-4DB Window Trim & Wall Trim: Ironside 422-7DB Bookcase Inset: Antiquated Olive 424-6DB Ceiling & Bookcase: Sanded Grout 412-4DB

Express your artistic side with a palette that combines traditional shades in a bright new way. The warm, optimistic shades of Inspire encourage you to create rooms that reflect your individuality.

Tevery color in the Inspire palette is available with the proven one-coat coverage of premium Dutch Boy" paint.